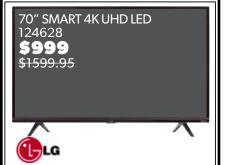

SuperSonic

Life's Good

on select LG TVs with purchase of wall mount

6/25-7/10/2024

**SAVE UP TO 40%** ON BLUETOOTH AUDIO

**BLUETOOTH** 

BLUETOOTH SPEAKER

\$149

\$249.95

SPEAKER

124630 **\$399** 

\$599.95

**LAPTOP** 124220

\$799 \$999.95

SAVE UP TO 30% ON REFRIGERATION PLUS AN ADDITIONAL 10%† OFF-JULY 4-7 ONLY