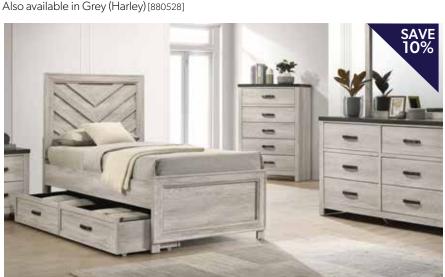

**REMINGTON** 3PC Twin Bedroom Set \$799 [880712] REG. \$899.85 Set includes complete bed, dresser & mirror | Save on Full [880713] & Queen [880855], too! Trundle sold separately.

NANTUCKET 3PC Twin Bedroom Set \$999 [880911] REG. \$1199.75 Set includes complete bed, dresser & mirror | Also available in Full [880912], too! Also available in Grey [880909/910]