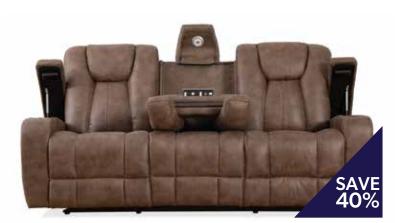

**ZEUS** Triple Power Reclining Sofa with Heat & Massage \$1999 REG. \$2799.95 [123914] | Triple Power Reclining Console Loveseat with Heat & Massage \$1999 [123915] | Triple Power Reclinier with Heat & Massage \$1299 [123916] LAF Power Reclining Chaise/Storage, RAF Power Reclining Console Loveseat