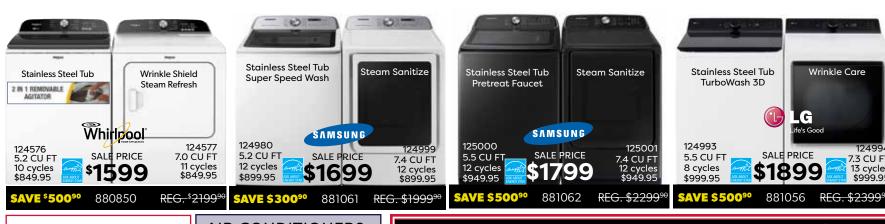

## SAVE UP TO 30% ON LAUNDRY PAIRS! PLUS AN ADDITIONAL 10%† OFF - JULY 4 - 7 ONLY Minimum purchase of \$1499