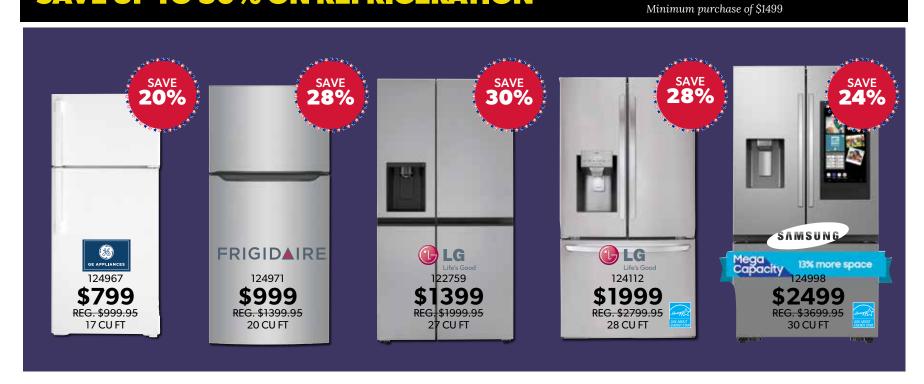

\$249.95

SPEAKER

124630 **\$399** 

\$599.95

**LAPTOP** 124220

\$799 \$999.95

SAVE UP TO 30% ON REFRIGERATION PLUS AN ADDITIONAL 10%† OFF-JULY 4-7 ONLY