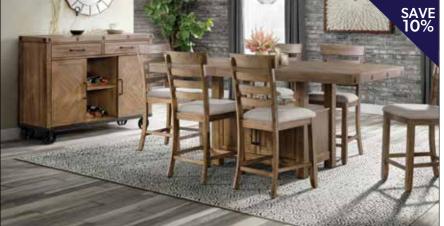

FENWAY 5PC Dining Set \$1099 REG. \$1199.75 [880857] Set includes table and 4 chairs | Dining Bench [123858] Server [123859] sold separately

**BARNES** 5PC Counter Dining Set \$1199 [880901] REG. \$1299.95 Set includes counter table and 4 chairs | Storage Bench [124257] | Server [124258] sold separately Set includes table and 4 chairs | Bench [122542] | Curio [122543] sold separately