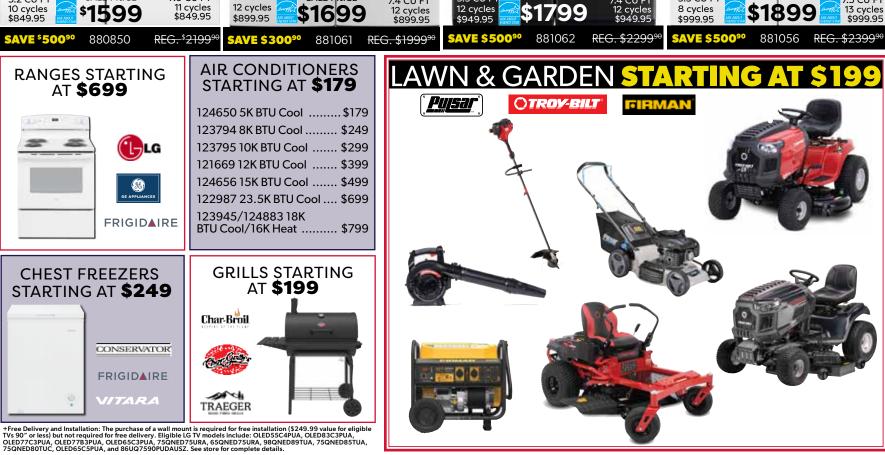

win Bedroom Set \$799 [880712] REG. \$899.85 Set includes complete bed, dresser & mirror | Save on Full [880713] & Queen [880855], too! Trundle sold separately.



NANTUCKET 3PC Twin Bedroom Set \$999 [880911] REG. \$1199.75 Set includes complete bed, dresser & mirror | Also available in Full [880912], too! Also available in Grey [880909/910]



SuperSonic



Life's Good

on select LG TVs with purchase of wall mount

6/25-7/10/2024



**SAVE UP TO 40%** ON BLUETOOTH AUDIO

**BLUETOOTH** 

BLUETOOTH SPEAKER

\$149

\$249.95

SPEAKER

124630 **\$399** 

\$599.95







**LAPTOP** 124220

\$799 \$999.95

SAVE UP TO 30% ON REFRIGERATION PLUS AN ADDITIONAL 10%† OFF-JULY 4-7 ONLY



## SAVE UP TO 30% ON LAUNDRY PAIRS! PLUS AN ADDITIONAL 10%† OFF - JULY 4 - 7 ONLY Minimum purchase of \$1499