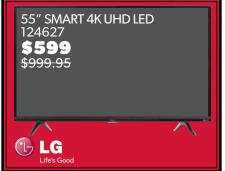

SuperSonic

Life's Good

on select LG TVs with purchase of wall mount

6/25-7/10/2024

**SAVE UP TO 40%** ON BLUETOOTH AUDIO

**BLUETOOTH** 

BLUETOOTH SPEAKER

\$149

\$249.95

SPEAKER

124630 **\$399** 

\$599.95

**LAPTOP** 124220

\$799 \$999.95

SAVE UP TO 30% ON REFRIGERATION PLUS AN ADDITIONAL 10%† OFF-JULY 4-7 ONLY