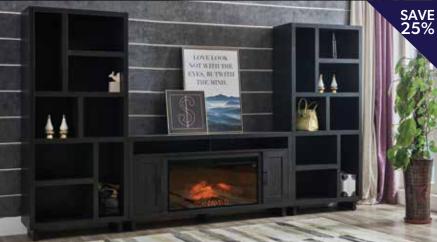

**PEMBROKE II** 55" TV Console \$299 YOUR CHOICE: Black [119863]

**VINEBURG** 70" TV Console \$599.95 [123379]

**GUNTER** 3PC Fireplace Entertainment Center \$1499 [880919] 64" TV Console with fireplace can be purchased alone or paired with either 1 or 2 bookcase piers, Universal Pier can be sold separately to make beautiful bookcases in your home office REG. \$1799.85