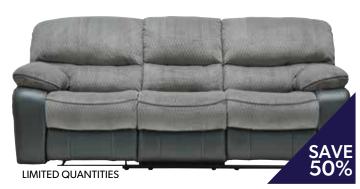

**RIVER** Sofa REG. \$1199.95-**NOW** \$599 [124093] | Loveseat \$579 [124094] Chair-and-a-half \$549 [124095] | Ottoman \$399 [124923]

**LAWSON** Reclining Sofa REG. \$1399.95 NOW \$699 [122742] Glider Reclining Console Loveseat \$699 [122743] | Glider Recliner \$499 [122744]