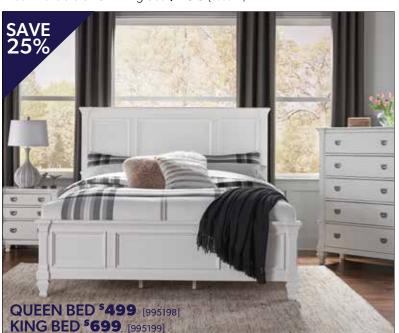

FAIRLINGTON 5PC Dining Set \$1299 [880619] REG. \$1499.95

**MANHATTAN** 3PC Queen Bedroom Set [880756] REG. \$1599.95 Set includes complete bed, dresser & mirror SAVE ON KING [880757], TOO!

Queen Bed [995397] **\$298** King Bed [995398] **\$498** 

ROMAN 3PC Queen Bedroom Set [880611] **\$1299** REG. \$1899.95 Set includes complete bed, dresser & mirror SAVE ON KING [880612], TOO!

Queen Bed [995324] **\$599** King Bed [995325] **\$799** 

**LATITUDE 3PC Queen Bedroom Set** [887728] **\$1599** REG. \$2299.95 SAVE ON KING [887729], TOO!