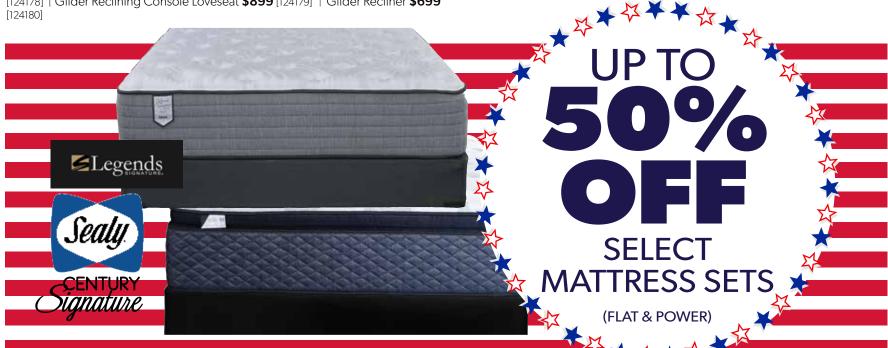

**BISCAYNE** 3PC Queen Bedroom Set REG.\$1799.95 **NOW \$1299** [880426] Save on King [880427], too!

\*Select items up to 50% off. Discount taken before tax and delivery. Excludes Everyday Deals. While supplies last. Offers valid June 25 through July 15, 2024.