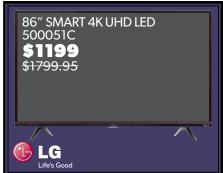

SuperSonic

Life's Good

on select LG TVs with purchase of wall mount

6/25-7/10/2024

**SAVE UP TO 40%** ON BLUETOOTH AUDIO

**BLUETOOTH** 

BLUETOOTH SPEAKER

\$149

\$249.95

SPEAKER

124630 **\$399** 

\$599.95

**LAPTOP** 124220

\$799 \$999.95

SAVE UP TO 30% ON REFRIGERATION PLUS AN ADDITIONAL 10%† OFF-JULY 4-7 ONLY