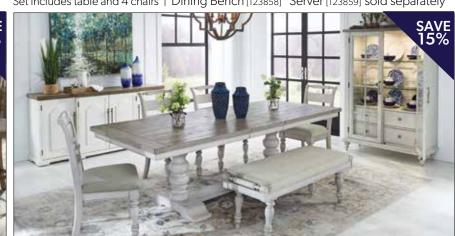

FENWAY 5PC Dining Set \$1099 REG. \$1199.75 [880857] Set includes table and 4 chairs | Dining Bench [123858] Server [123859] sold separately

**BARNES** 5PC Counter Dining Set \$1199 [880901] REG. \$1299.95 Set includes counter table and 4 chairs | Storage Bench [124257] | Server [124258] sold separately Set includes table and 4 chairs | Bench [122542] | Curio [122543] sold separately