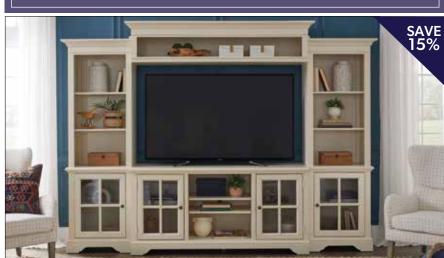

HIGHLAND PARK 4PC Entertainment Center \$1999 [880921] REG. \$2299.80 Set Includes 66"TV Console, 2 Piers & Bridge

NOVA 5PC Counter Dining Set \$699 [880315] REG. \$849.90 Set Includes Counter Table & 4 Chairs