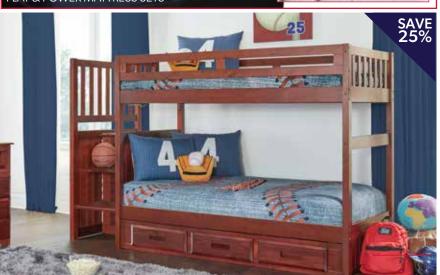

**REMINGTON** 3PC Twin Bedroom Set \$799 [880712] REG. \$899.85 Set includes complete bed, dresser & mirror | Save on Full [880713] & Queen [880855], too! Trundle sold separately.

NANTUCKET 3PC Twin Bedroom Set \$999 [880911] REG. \$1199.75 Set includes complete bed, dresser & mirror | Also available in Full [880912], too! Also available in Grey [880909/910]