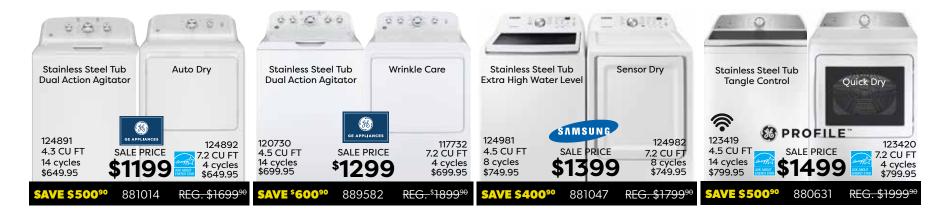

## SAVE UP TO 30% ON LAUNDRY PAIRS! PLUS AN ADDITIONAL 10%† OFF - JULY 4 - 7 ONLY Minimum purchase of \$1499