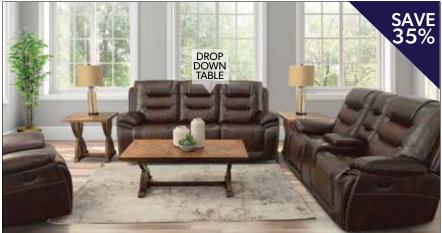

**TITAN** Reclining Sofa with Drop Down Table REG. \$1499.95 **NOW \$899** [124178] | Glider Reclining Console Loveseat **\$899** [124179] | Glider Recliner **\$699** 

**LOUIE** 5PC Dining Set
Set Includes Drop Leaf Dining Table and 4 Chairs [880621] Reg. \$699.95
Also Available 3PC Dining Set **\$298** [880820]